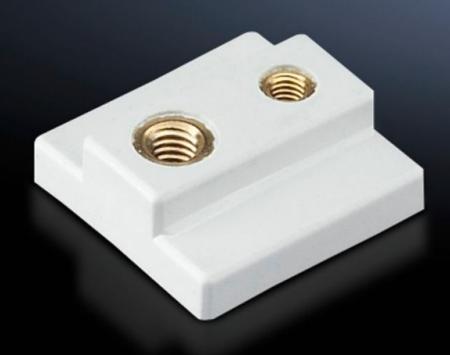

## SV 9342.560 - Sliding block for circuit-breaker component adaptors

For additional locking of circuit-breakers with more than two attachment points.

## **Features**

| Model No.             | SV 9342.560                                                                      |
|-----------------------|----------------------------------------------------------------------------------|
| Product description   | For additional locking of circuit-breakers with more than two attachment points. |
| Colour                | RAL 7035                                                                         |
| Note                  | UL approval in conjunction with circuit-breaker component adaptor                |
| To fit Model No.      | 9342.500                                                                         |
|                       | 9342.510                                                                         |
|                       | 9342.504                                                                         |
|                       | 9342.514                                                                         |
|                       | 9342.540                                                                         |
|                       | 9342.550                                                                         |
| Packs of              | 6 pc(s).                                                                         |
| Net weight            | 0.012                                                                            |
| Gross weight          | 0.016                                                                            |
| Customs tariff number | 85369095                                                                         |
| EAN                   | 4028177551923                                                                    |
| ETIM 9                | EC000096                                                                         |
| ECLASS 8.0            | 23110804                                                                         |