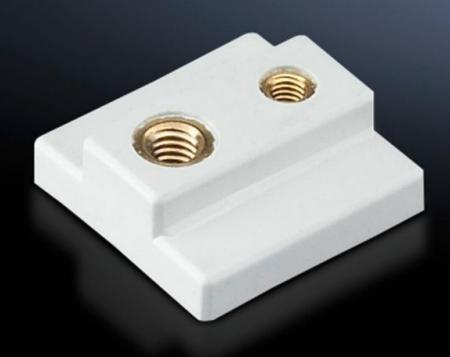

## SV 9342.640 - Sliding block for circuit-breaker component adaptors

For additional locking of circuit-breakers with more than two attachment points.

## **Features**

| Model No.             | SV 9342.640                                                                      |
|-----------------------|----------------------------------------------------------------------------------|
| Product description   | For additional locking of circuit-breakers with more than two attachment points. |
| Colour                | RAL 7035                                                                         |
| Note                  | UL approval in conjunction with circuit-breaker component adaptor                |
| To fit Model No.      | 9345.600<br>9345.610<br>9345.604<br>9345.614                                     |
| Packs of              | 6 pc(s).                                                                         |
| Net weight            | 0.018                                                                            |
| Gross weight          | 0.035                                                                            |
| Customs tariff number | 85369095                                                                         |
| EAN                   | 4028177551930                                                                    |
| ETIM 9                | EC000096                                                                         |
| ECLASS 8.0            | 23110804                                                                         |