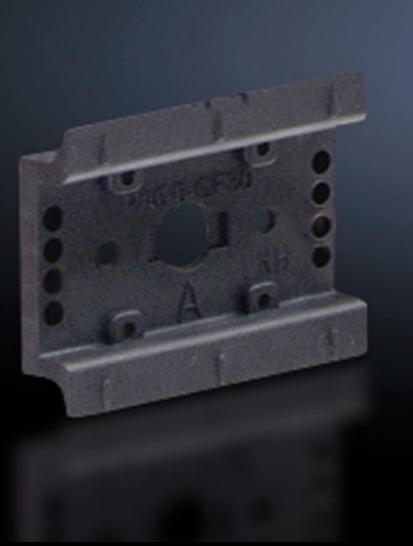

## SV 9342.850 - Support rail 35 x 10 mm for OM adaptors/ supports

For attaching to the adaptor section or to the support frame.

#### **Features**

| Model No.                                     | SV 9342.850                                                                                                                                      |
|-----------------------------------------------|--------------------------------------------------------------------------------------------------------------------------------------------------|
| Design                                        | TS 45C                                                                                                                                           |
| Product description                           | For attaching to the adaptor section and support frame.                                                                                          |
| Material                                      | Polyamide                                                                                                                                        |
| Colour                                        | RAL 9005                                                                                                                                         |
| Supply includes                               | Assembly screws                                                                                                                                  |
| Anti-slip guard for motor circuit-<br>breaker | Yes                                                                                                                                              |
| Support rail type                             | TS 45C                                                                                                                                           |
| Note                                          | UL approval in conjunction with OM adaptor/support Support rail TS xxD-V only suitable for non-pitch pattern-dependent mounting on support frame |
| Dimensions                                    | Width: 45 mm                                                                                                                                     |
| Packs of                                      | 5 pc(s).                                                                                                                                         |
| Net weight                                    | 0.04                                                                                                                                             |
| Gross weight                                  | 0.044                                                                                                                                            |
| Customs tariff number                         | 39269097                                                                                                                                         |
|                                               |                                                                                                                                                  |