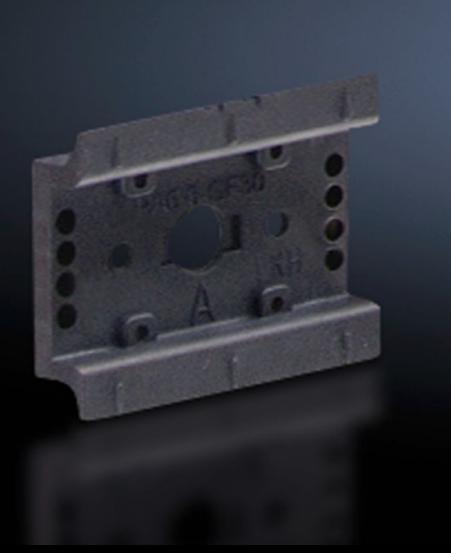

## SV 9342.860 - Support rail 35 x 10 mm for OM adaptors/ supports

For attaching to the adaptor section or to the support frame.

#### **Features**

| Model No.             | SV 9342.860                                                                                                                                            |
|-----------------------|--------------------------------------------------------------------------------------------------------------------------------------------------------|
| Design                | TS 45D                                                                                                                                                 |
| Product description   | For attaching to the adaptor section and support frame.                                                                                                |
| Material              | Polyamide                                                                                                                                              |
| Colour                | RAL 9005                                                                                                                                               |
| Supply includes       | Assembly screws                                                                                                                                        |
| Support rail type     | TS 45D                                                                                                                                                 |
| Note                  | UL approval in conjunction with OM adaptor/support<br>Support rail TS xxD-V only suitable for non-pitch pattern-dependent<br>mounting on support frame |
| Dimensions            | Width: 45 mm                                                                                                                                           |
| Packs of              | 5 pc(s).                                                                                                                                               |
| Net weight            | 0.04                                                                                                                                                   |
| Gross weight          | 0.044                                                                                                                                                  |
| Customs tariff number | 39269097                                                                                                                                               |
| EAN                   | 4028177503915                                                                                                                                          |
| ETIM 9                | EC001285                                                                                                                                               |

#### Tender text

Support rail TS 45D
Support rail TS 45D 35 x 10 mm
for OM adaptor / support
for attaching to the adaptor section
System:
Rittal RiLine60

© Rittal 2025 3