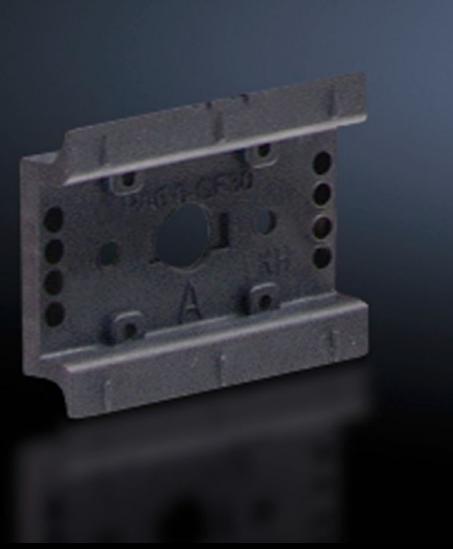

## SV 9342.870 - Support rail 35 x 10 mm for OM adaptors/ supports

For attaching to the adaptor section or to the support frame.

#### **Features**

| Model No.             | SV 9342.870                                                                                                                                            |
|-----------------------|--------------------------------------------------------------------------------------------------------------------------------------------------------|
| Design                | TS 45D-V                                                                                                                                               |
| Product description   | For attaching to the adaptor section and support frame.                                                                                                |
| Material              | Polyamide                                                                                                                                              |
| Colour                | RAL 9005                                                                                                                                               |
| Supply includes       | Assembly screws                                                                                                                                        |
| Support rail type     | TS 45D-V                                                                                                                                               |
| Note                  | UL approval in conjunction with OM adaptor/support<br>Support rail TS xxD-V only suitable for non-pitch pattern-dependent<br>mounting on support frame |
| Dimensions            | Width: 45 mm                                                                                                                                           |
| Packs of              | 5 pc(s).                                                                                                                                               |
| Net weight            | 0.05                                                                                                                                                   |
| Gross weight          | 0.063                                                                                                                                                  |
| Customs tariff number | 39269097                                                                                                                                               |
| EAN                   | 4028177503922                                                                                                                                          |
| ETIM 9                | EC001285                                                                                                                                               |
|                       |                                                                                                                                                        |

#### Tender text

Support rail TS45B
Support rail TS 45B-V 35 x 10 mm
for OM adaptor / support for
attaching to the support frame
With latch for retrospective locking of
the support rail with pre-assembled switchgear
System:
Rittal RiLine60