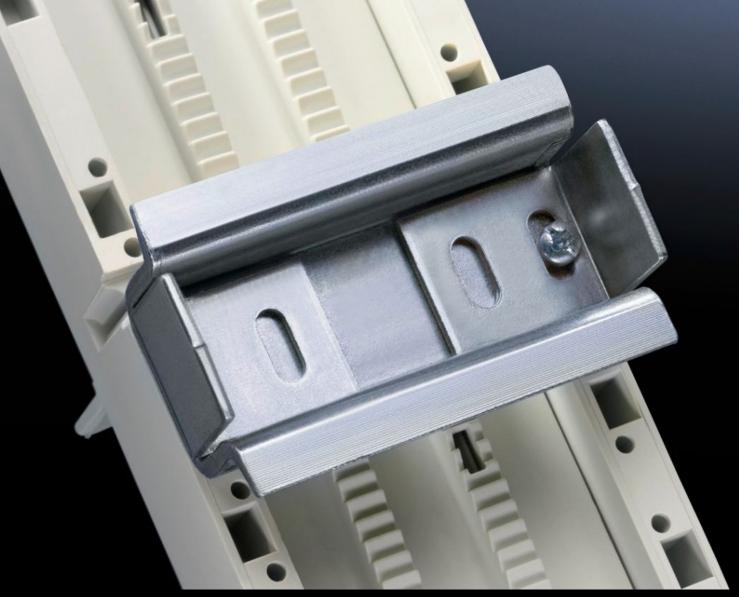

## SV 9342.880 - Support rail 35 x 15 mm for OM adaptors/ supports

For attaching to the adaptor section.

## **Features**

| Model No.                     | SV 9342.880                                                                                                    |
|-------------------------------|----------------------------------------------------------------------------------------------------------------|
| Product description           | For attaching to the adaptor section.                                                                          |
| Material                      | Sheet steel                                                                                                    |
| Surface finish                | Zinc-plated                                                                                                    |
| Supply includes               | Assembly screws and side anti-slip guard                                                                       |
| Dimensions                    | Width: 45 mm                                                                                                   |
| Packs of                      | 5 pc(s).                                                                                                       |
| Net weight                    | 0.25                                                                                                           |
| Gross weight                  | 0.278                                                                                                          |
| PCF per pack (cradle-to-gate) | 1.1 kg CO2 eq (Cat B)                                                                                          |
| Note on PCF category          | Category B: PCF value (cradle-to-gate) based on the product weight, approximately calculated and self-declared |
| Customs tariff number         | 73269098                                                                                                       |
| EAN                           | 4028177503939                                                                                                  |
| ETIM 9                        | EC001285                                                                                                       |
| ECLASS 8.0                    | 27141143                                                                                                       |