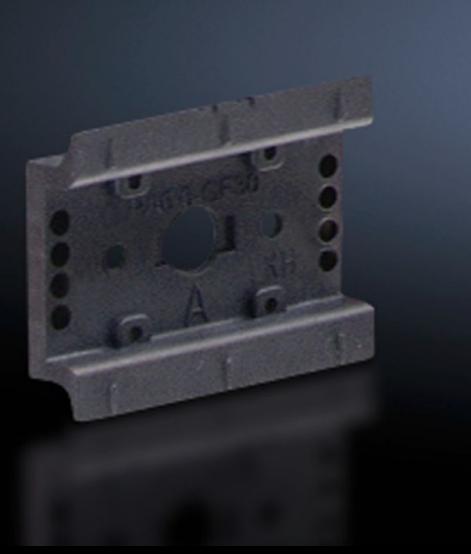

## SV 9342.920 - Support rail 35 x 10 mm for OM adaptors/ supports

For attaching to the adaptor section or to the support frame.

#### **Features**

| Model No.                                     | SV 9342.920                                                                                                                                            |
|-----------------------------------------------|--------------------------------------------------------------------------------------------------------------------------------------------------------|
| Design                                        | TS 55C                                                                                                                                                 |
| Product description                           | For attaching to the adaptor section and support frame.                                                                                                |
| Material                                      | Polyamide                                                                                                                                              |
| Colour                                        | RAL 9005                                                                                                                                               |
| Supply includes                               | Assembly screws                                                                                                                                        |
| Anti-slip guard for motor circuit-<br>breaker | Yes                                                                                                                                                    |
| Support rail type                             | TS 55C                                                                                                                                                 |
| Note                                          | UL approval in conjunction with OM adaptor/support<br>Support rail TS xxD-V only suitable for non-pitch pattern-dependent<br>mounting on support frame |
| Dimensions                                    | Width: 55 mm                                                                                                                                           |
| Packs of                                      | 5 pc(s).                                                                                                                                               |
| Net weight                                    | 0.045                                                                                                                                                  |
| Gross weight                                  | 0.052                                                                                                                                                  |
| Customs tariff number                         | 39269097                                                                                                                                               |
|                                               |                                                                                                                                                        |