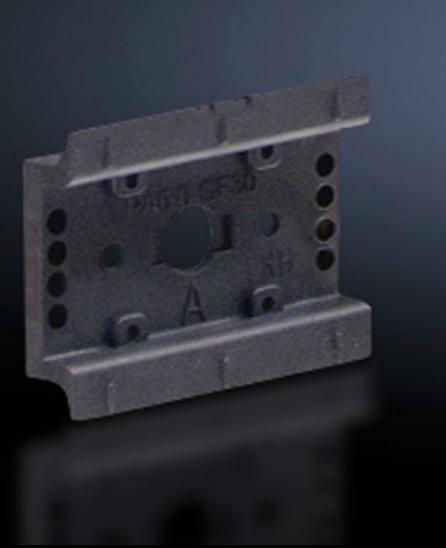

## SV 9342.930 - Support rail 35 x 10 mm for OM adaptors/ supports

For attaching to the adaptor section or to the support frame.

#### **Features**

| SV 9342.930                                                                                                                                      |
|--------------------------------------------------------------------------------------------------------------------------------------------------|
| TS 55D                                                                                                                                           |
| For attaching to the adaptor section and support frame.                                                                                          |
| Polyamide                                                                                                                                        |
| RAL 9005                                                                                                                                         |
| Assembly screws                                                                                                                                  |
| TS 55D                                                                                                                                           |
| UL approval in conjunction with OM adaptor/support Support rail TS xxD-V only suitable for non-pitch pattern-dependent mounting on support frame |
| Width: 55 mm                                                                                                                                     |
| 5 pc(s).                                                                                                                                         |
| 0.04                                                                                                                                             |
| 0.05                                                                                                                                             |
| 39269097                                                                                                                                         |
| 4028177503977                                                                                                                                    |
| EC001285                                                                                                                                         |
|                                                                                                                                                  |

#### Tender text

Support rail TS 55D
Support rail TS 55D 35 x 10 mm for
OM adaptor / support for attaching to
the adaptor section
System:
Rittal RiLine60

© Rittal 2025 3