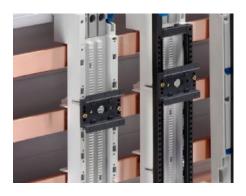

## SV 9342.940 - Support rail 35 x 10 mm for OM adaptors/ supports

For attaching to the adaptor section or to the support frame.

#### Features

| Model No.             | SV 9342.940                                                                                                                                            |
|-----------------------|--------------------------------------------------------------------------------------------------------------------------------------------------------|
| Design                | TS 55D-V                                                                                                                                               |
| Product description   | For attaching to the adaptor section and support frame.                                                                                                |
| Material              | Polyamide                                                                                                                                              |
| Colour                | RAL 9005                                                                                                                                               |
| Supply includes       | Assembly screws                                                                                                                                        |
| Support rail type     | TS 55D-V                                                                                                                                               |
| Note                  | UL approval in conjunction with OM adaptor/support<br>Support rail TS xxD-V only suitable for non-pitch pattern-dependent<br>mounting on support frame |
| Dimensions            | Width: 55 mm                                                                                                                                           |
| Packs of              | 5 pc(s).                                                                                                                                               |
| Net weight            | 0.055                                                                                                                                                  |
| Gross weight          | 0.07                                                                                                                                                   |
| Customs tariff number | 39269097                                                                                                                                               |
| EAN                   | 4028177503984                                                                                                                                          |
| ETIM 9                | EC001285                                                                                                                                               |
|                       |                                                                                                                                                        |