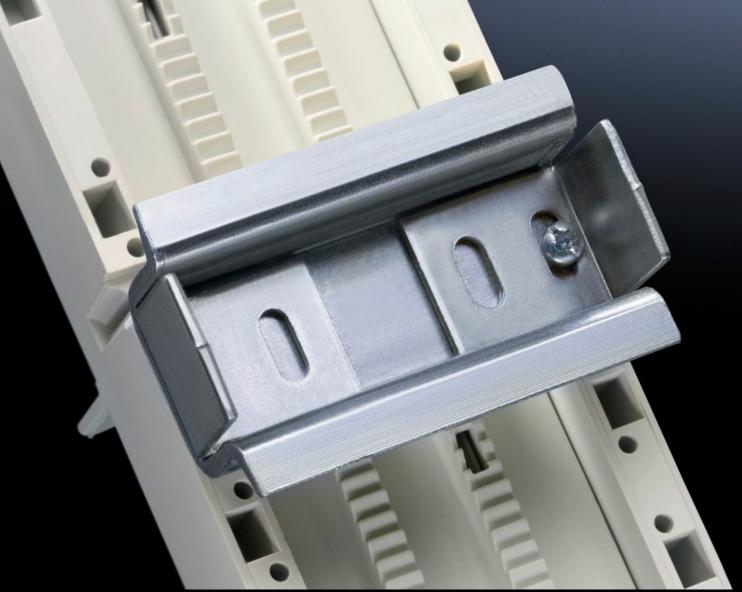

## SV 9342.950 - Support rail 35 x 15 mm for OM adaptors/ supports

For attaching to the adaptor section.

## **Features**

| Model No.                     | SV 9342.950                                                                                                    |
|-------------------------------|----------------------------------------------------------------------------------------------------------------|
| Product description           | For attaching to the adaptor section.                                                                          |
| Material                      | Sheet steel                                                                                                    |
| Surface finish                | Zinc-plated                                                                                                    |
| Supply includes               | Assembly screws and side anti-slip guard                                                                       |
| Dimensions                    | Width: 55 mm                                                                                                   |
| Packs of                      | 5 pc(s).                                                                                                       |
| Net weight                    | 0.3                                                                                                            |
| Gross weight                  | 0.306                                                                                                          |
| PCF per pack (cradle-to-gate) | 1.2 kg CO2 eq (Cat B)                                                                                          |
| Note on PCF category          | Category B: PCF value (cradle-to-gate) based on the product weight, approximately calculated and self-declared |
| Customs tariff number         | 73269098                                                                                                       |
| EAN                           | 4028177503991                                                                                                  |
| ETIM 9                        | EC001285                                                                                                       |
| ECLASS 8.0                    | 27141143                                                                                                       |
|                               |                                                                                                                |