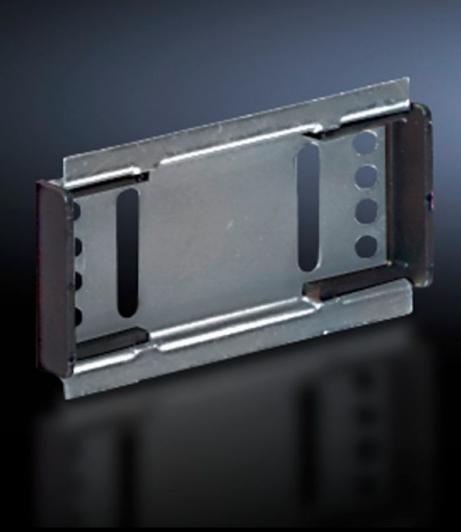

## SV 9342.980 - Support rail 35 x 7.5 mm for OM adaptors/ supports

For assembly on 55 mm wide OM adaptors.

#### **Features**

| Model No.                     | SV 9342.980                                                                                                                                                                                                              |
|-------------------------------|--------------------------------------------------------------------------------------------------------------------------------------------------------------------------------------------------------------------------|
| Applications                  | For assembly on 55 mm wide OM adaptors/supports with 10 mm wide insert strips mounted on the right and left.  Arrangement of the mounting hole for central configuration on 55 mm wide adaptor section or support frame. |
| Material                      | Sheet steel                                                                                                                                                                                                              |
| Surface finish                | Zinc-plated                                                                                                                                                                                                              |
| Supply includes               | Assembly screws and side anti-slip guard                                                                                                                                                                                 |
| Support rail type             | 35 x 7.5 mm                                                                                                                                                                                                              |
| Dimensions                    | Width: 72 mm                                                                                                                                                                                                             |
| Packs of                      | 5 pc(s).                                                                                                                                                                                                                 |
| Net weight                    | 0.125                                                                                                                                                                                                                    |
| Gross weight                  | 0.203                                                                                                                                                                                                                    |
| PCF per pack (cradle-to-gate) | 0.5 kg CO2 eq (Cat B)                                                                                                                                                                                                    |
| Note on PCF category          | Category B: PCF value (cradle-to-gate) based on the product weight, approximately calculated and self-declared                                                                                                           |
| Customs tariff number         | 73269098                                                                                                                                                                                                                 |
| EAN                           | 4028177525702                                                                                                                                                                                                            |