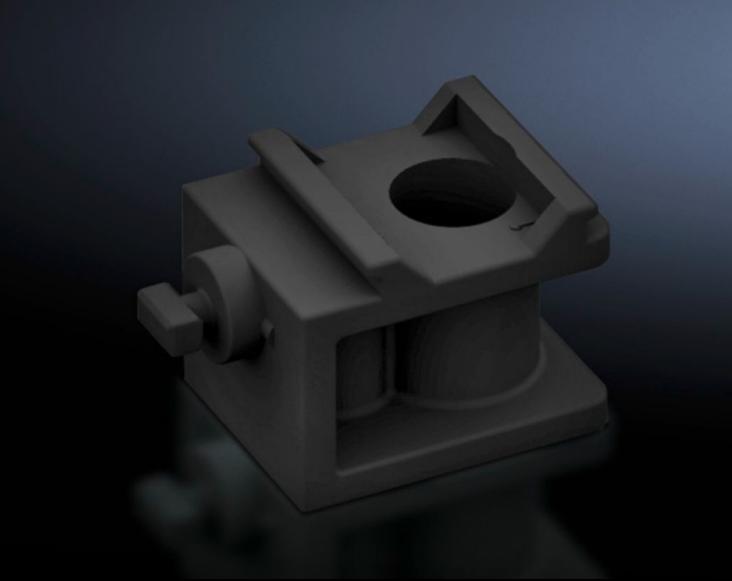

## SV 9346.430 - Support bracket for NH slimline fuse-switch disconnectors

For NH slimline fuse-switch disconnectors size 00 to 3. For attaching a customised conctact hazard protection cover. May be attached to the left and right of the disconnector.

## **Features**

| Model No.             | SV 9346.430                                                                                                                                                                                                                         |
|-----------------------|-------------------------------------------------------------------------------------------------------------------------------------------------------------------------------------------------------------------------------------|
| Applications          | For optional attachment of a customised contact hazard protection cover e.g. for special applications in conjunction with distribution enclosures. The support brackets may be attached to the left and right of the strip chassis. |
| Packs of              | 4 pc(s).                                                                                                                                                                                                                            |
| Net weight            | 0.012                                                                                                                                                                                                                               |
| Gross weight          | 0.02                                                                                                                                                                                                                                |
| Customs tariff number | 73182900                                                                                                                                                                                                                            |
| EAN                   | 4028177631786                                                                                                                                                                                                                       |
| ETIM 9                | EC001900                                                                                                                                                                                                                            |
| ECLASS 8.0            | 27400613                                                                                                                                                                                                                            |