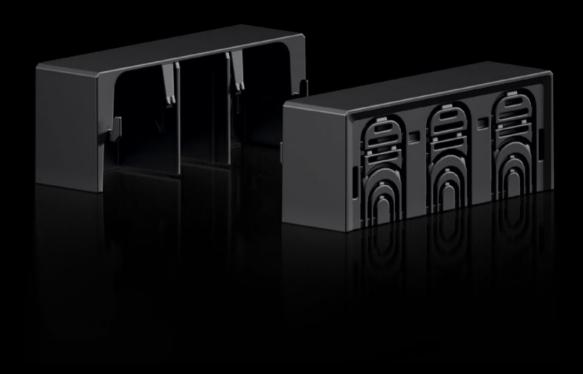

# RX 9365.520 - RiLineX connection space cover for NH fuse-switch disconnectors

RiLineX connection space cover for RiLineX NH fuse-switch disconnectors, size 00, for use during mounting plate assembly.

#### **Features**

| Model No.             | RX 9365.520                            |
|-----------------------|----------------------------------------|
| Material              | Polyamide (PA 6)                       |
|                       | Fire protection corresponding to UL 94 |
| Colour                | RAL 9005                               |
| To fit Model No.      | 9363.000                               |
|                       | 9363.005                               |
|                       | 9363.030                               |
|                       | 9363.035                               |
| Packs of              | 2 pc(s).                               |
| Net weight            | 0.13                                   |
| Gross weight          | 0.13                                   |
| Customs tariff number | 73181900                               |
| ETIM 9                | EC000775                               |
|                       |                                        |