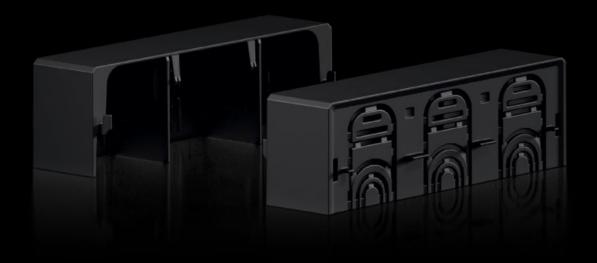

# RX 9365.531 - RiLineX Connection space cover for NH fuse-switch disconnectors

RiLineX connection space cover for RX NH1 fuse-switch disconnector, for use when assembling mounting plates and busbars.