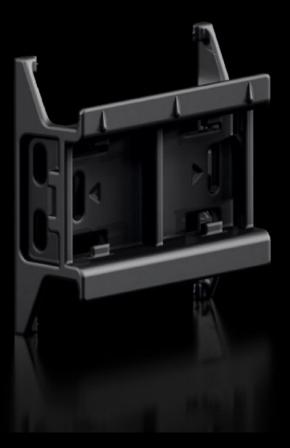

## RX 9365.742 - RiLineX support rail for component adaptor

RiLineX support rails for component adaptors in width 45 mm, without anti-slip guard at the side. For mounting top-mounted equipment with snap fastening on component adaptors and component supports for RiLineX and 60 mm busbar systems.