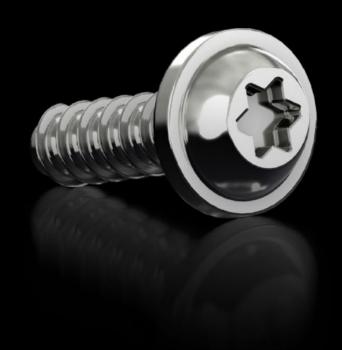

## RX 9365.747 - RiLineX locking screw for support rails

RiLineX locking screw for component adaptor support rails with 60 mm busbar systems.