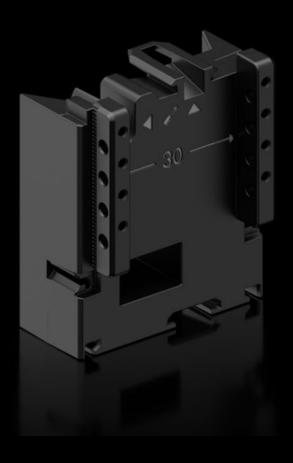

# RX 9365.751 - RiLineX expansion block for component adaptors and component supports

RiLineX extension block, width 54 mm, to extend the component adaptor by 60 mm for busbar systems.

#### **Features**

| Model No.             | RX 9365.751                                             |
|-----------------------|---------------------------------------------------------|
| Material              | Polyamide (PA 6) Fire protection corresponding to UL 94 |
| Colour                | RAL 9005                                                |
| To fit Model No.      | 9360.740<br>9360.760<br>9360.780<br>9360.707            |
| Dimensions            | Width: 54 mm<br>Height: 60 mm                           |
| Packs of              | 8 pc(s).                                                |
| Net weight            | 0.248                                                   |
| Gross weight          | 0.279                                                   |
| Customs tariff number | 39269097                                                |
| ETIM 9                | EC002270                                                |