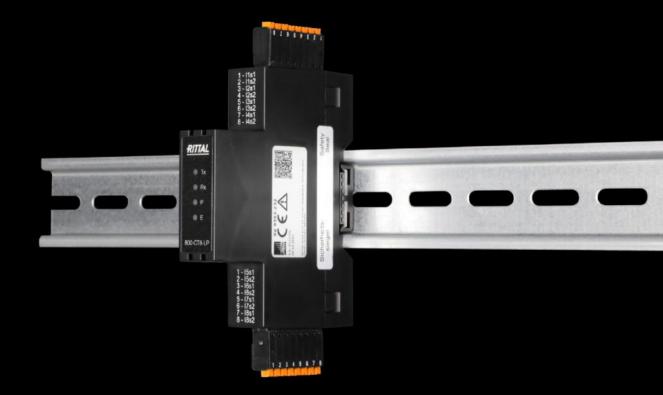

### SV 9393.232 - Current measurement module

To extend the modular network analyser REM 801 with 8 additional current measurement channels.

#### Features

| Model No.                                                                     | SV 9393.232                                                                                                                                                                                                                                                                                                                  |
|-------------------------------------------------------------------------------|------------------------------------------------------------------------------------------------------------------------------------------------------------------------------------------------------------------------------------------------------------------------------------------------------------------------------|
| Design                                                                        | REM 800-CT-8-LP<br>null                                                                                                                                                                                                                                                                                                      |
| Product description                                                           | To extend the modular network analyser REM 801 to a maximum of<br>92 current measuring channels or for connecting remote system<br>parts etc. Up to 10 extension modules, such as current<br>measurement modules with a maximum bus length of 100 m, may<br>be connected via the internal bus or the bus connection modules. |
| Operating temperature range                                                   | -10 °C55 °C                                                                                                                                                                                                                                                                                                                  |
| Storage temperature range                                                     | -25 °C70 °C                                                                                                                                                                                                                                                                                                                  |
| Ambient humidity (non-<br>condensing)                                         | 595 %                                                                                                                                                                                                                                                                                                                        |
| IP protection category to IEC 60<br>529                                       | IP 20                                                                                                                                                                                                                                                                                                                        |
| For mounting on support rails                                                 | Yes                                                                                                                                                                                                                                                                                                                          |
| Current measurement inputs                                                    | 8 (2x4)<br>2 systems – L1, L2, L3, N<br>Individual channels                                                                                                                                                                                                                                                                  |
| Measurement by way of low-power<br>current transformer (secondary<br>voltage) | 00.4 V                                                                                                                                                                                                                                                                                                                       |
| Fundamental frequency                                                         | 4070 Hz                                                                                                                                                                                                                                                                                                                      |
| Harmonic                                                                      | 115                                                                                                                                                                                                                                                                                                                          |
| Packs of                                                                      | 1 pc(s).                                                                                                                                                                                                                                                                                                                     |
| Net weight                                                                    | 0.29                                                                                                                                                                                                                                                                                                                         |
| Gross weight                                                                  | 0.295                                                                                                                                                                                                                                                                                                                        |
|                                                                               |                                                                                                                                                                                                                                                                                                                              |