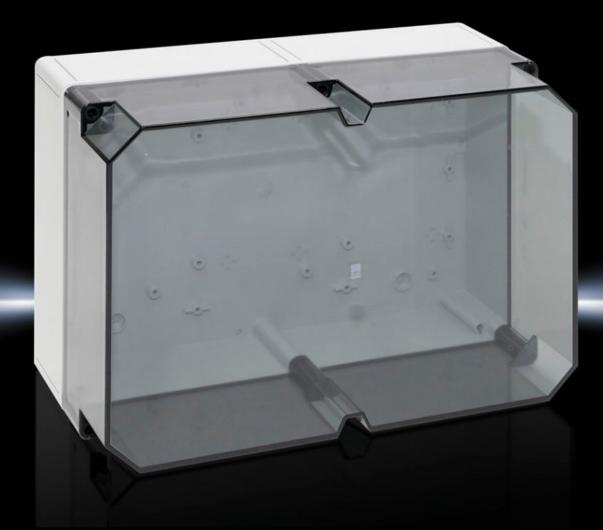

# PK 9524.100 - Polycarbonate enclosures PK without knockouts

Wall-mounted enclosure of fibreglass-reinforced polycarbonate. Protection category IP 66. Covers feature quick-release fasteners for speedy maintenance. Self-extinguishing material for safety.

#### **Features**

| Model No.                         | PK 9524.100                                                                                                                   |
|-----------------------------------|-------------------------------------------------------------------------------------------------------------------------------|
| Design                            | PK enclosure with transparent cover                                                                                           |
| Product description               | Use within the ambient temperature range: -35 °C+80 °C. The specified temperatures may be limited by the installed equipment. |
| Material                          | Enclosure: Fibreglass-reinforced polycarbonate                                                                                |
|                                   | Cover transparent: Polycarbonate, all-round foamed-in PU seal                                                                 |
|                                   | Cover screws: Polyamide                                                                                                       |
|                                   | Insulating bungs: Polyethylene                                                                                                |
| Colour                            | RAL 7035                                                                                                                      |
| Supply includes                   | Enclosure with cover                                                                                                          |
|                                   | Cover screws                                                                                                                  |
|                                   | Insulating bungs for wall mounting screws                                                                                     |
| Protection category NEMA          | NEMA 4X                                                                                                                       |
| Protection category to IEC 60 529 | IP 66                                                                                                                         |
| IK Code                           | IK08                                                                                                                          |
|                                   |                                                                                                                               |

#### **Features**

| Dimensions                  | Width: 360 mm<br>Height: 254 mm<br>Depth: 165 mm |
|-----------------------------|--------------------------------------------------|
| Operating temperature range | -35 °C80 °C                                      |
| Basic material              | Polycarbonate                                    |
| Packs of                    | 1 pc(s).                                         |
| Net weight                  | 1.72                                             |
| Gross weight                | 1.92                                             |
| Customs tariff number       | 94037000                                         |
| EAN                         | 4028177139916                                    |
| ETIM 9                      | EC000261                                         |
| ECLASS 8.0                  | 27180101                                         |