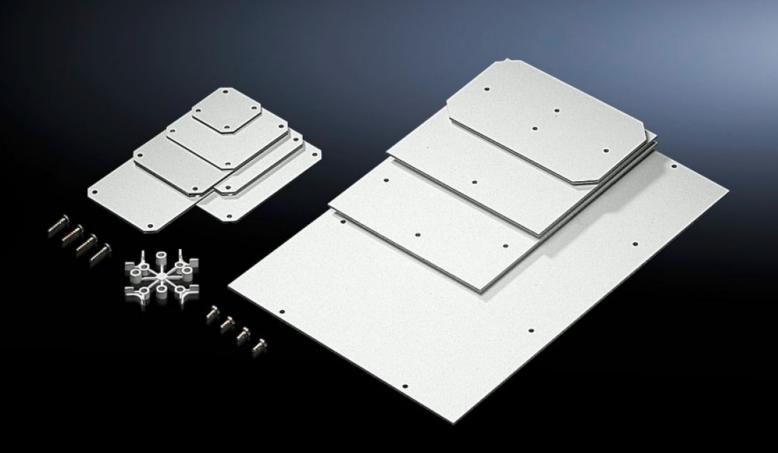

## PK 9548.000 - Mounting plate for PK

For individual interior installation.

## **Features**

| Model No.                         | PK 9548.000                                               |
|-----------------------------------|-----------------------------------------------------------|
| Product description               | For individual interior installation.                     |
| Material                          | 2.5 mm melamine phenol-coated laminated paper             |
| Colour                            | RAL 7035                                                  |
| Supply includes                   | Mounting plate Self-tapping assembly screws               |
| Dimensions mounting plate (W x H) | 150 mm x 150 mm                                           |
| To fit                            | Enclosure type: PK<br>Width: = 182 mm<br>Height: = 180 mm |
| Packs of                          | 10 pc(s).                                                 |
| Net weight                        | 0.91                                                      |
| Gross weight                      | 1.07                                                      |
| Customs tariff number             | 39269097                                                  |
| EAN                               | 4028177140097                                             |
| ETIM 9                            | EC000213                                                  |
| ECLASS 8.0                        | 27409216                                                  |