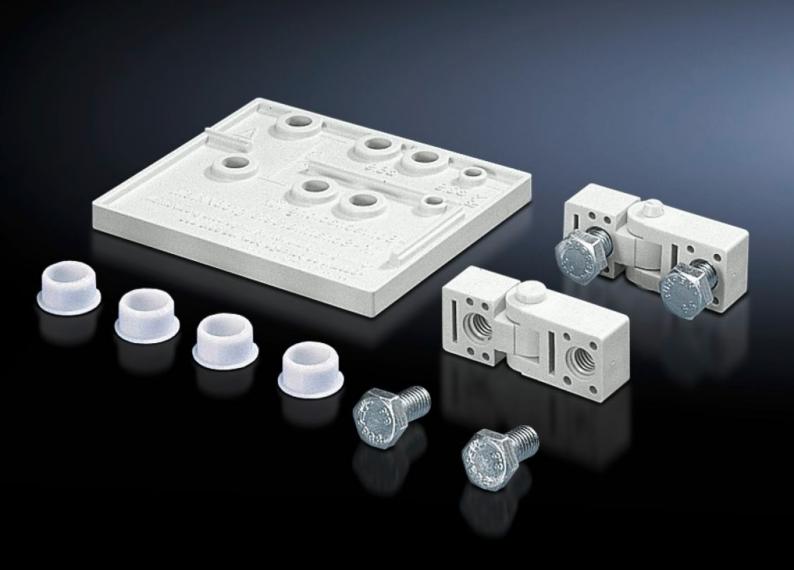

## PK 9580.000 - Hinge for PK

For hinged attachment of covers. The supplied drilling template ensures problem-free assembly.

## **Features**

| Model No.             | PK 9580.000                                                                                    |
|-----------------------|------------------------------------------------------------------------------------------------|
| Product description   | For hinged attachment of covers. The supplied drilling template ensures problem-free assembly. |
| Material              | Polycarbonate                                                                                  |
| Colour                | Similar to RAL 7035                                                                            |
| Supply includes       | 20 hinges<br>Assembly parts                                                                    |
| Packs of              | 10 set(s)                                                                                      |
| Net weight            | 0.31                                                                                           |
| Gross weight          | 0.383                                                                                          |
| Customs tariff number | 83021000                                                                                       |
| EAN                   | 4028177140332                                                                                  |
| ETIM 9                | EC001167                                                                                       |
| ECLASS 8.0            | 27409219                                                                                       |