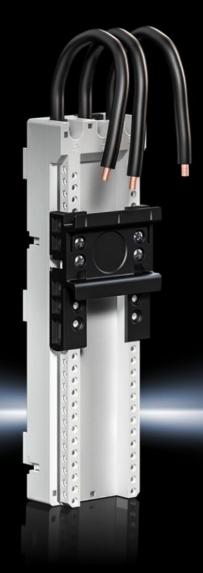

## SV 9635.350 - Component adaptor 3-pole

For assembly of switchgear and protective gear.

#### **Features**

| SV 9635.350                                                                          |
|--------------------------------------------------------------------------------------|
|                                                                                      |
| Comfort                                                                              |
| For mechanical attachment and direct contacting of electrical equipment on the board |
| Polyamide Fire protection corresponding to UL 94                                     |
| RAL 7035                                                                             |
| The technical data may vary for UL applications                                      |
| 32 A                                                                                 |
| 600 V (DC), 3~<br>690 V (AC), 3~                                                     |
| 3-pole                                                                               |
| Rated operating voltage (max.) UL: 600 V AC                                          |
| AWG 10                                                                               |
| 160 mm                                                                               |
| 1 / 10 mm                                                                            |
| adjustable                                                                           |
| Width: 45 mm<br>Height: 160 mm<br>Depth: 34.5 mm                                     |
| 4 pc(s).                                                                             |
| 0.56                                                                                 |
| 0.582                                                                                |
| 0.055                                                                                |
|                                                                                      |