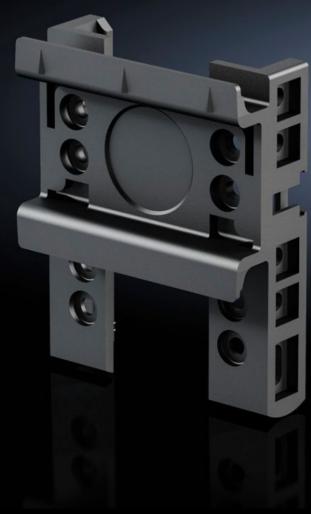

## SV 9635.600 Support rail

State: 7/09/2025 (Source: rittal.com/uk-en)

## SV 9635.600 - Support rail for Comfort component adaptors

For attaching starter and reverser combinations on Comfort component adaptors with adjustable support rail.

## **Features**

| Model No.             | SV 9635.600                                         |
|-----------------------|-----------------------------------------------------|
| Product description   | For attaching equipment and reverser combinations.  |
| Material              | Polyamide Fire protection corresponding to UL 94-V0 |
| Colour                | RAL 9005                                            |
| Supply includes       | Assembly parts                                      |
| Dimensions            | Width: 45 mm<br>Height: 56 mm                       |
| Packs of              | 10 pc(s).                                           |
| Net weight            | 0.1                                                 |
| Gross weight          | 0.143                                               |
| Customs tariff number | 85469010                                            |
| EAN                   | 4028177817241                                       |
| ETIM 9                | EC001285                                            |
| ECLASS 8.0            | 27141143                                            |