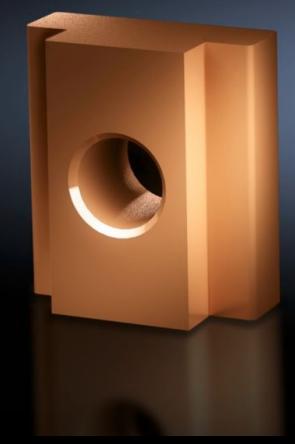

## SV 9640.970 - Sliding block for Maxi-PLS busbars

For sliding into the Maxi-PLS busbar section at the sides.

#### **Features**

| Model No.                    | SV 9640.970                                                                                                                                                             |
|------------------------------|-------------------------------------------------------------------------------------------------------------------------------------------------------------------------|
| Product description          | For attaching flat copper bars and connection components to Maxi-<br>PLS busbars. For sliding into the busbar section at the side and<br>tightening the threaded bolts. |
| Material                     | Sliding block: Copper alloy                                                                                                                                             |
| Length                       | 20 mm                                                                                                                                                                   |
| To fit busbars               | Maxi-PLS 45 S/45                                                                                                                                                        |
| Dimensions                   | Thread: M8                                                                                                                                                              |
| Packs of                     | 15 pc(s).                                                                                                                                                               |
| Net weight                   | 0.225                                                                                                                                                                   |
| Gross weight                 | 0.276                                                                                                                                                                   |
| Copper weight (kg per piece) | 0.02                                                                                                                                                                    |
| Customs tariff number        | 74198090                                                                                                                                                                |
| EAN                          | 4028177238817                                                                                                                                                           |
| ETIM 9                       | EC002270                                                                                                                                                                |
| ECLASS 8.0                   | 27400613                                                                                                                                                                |