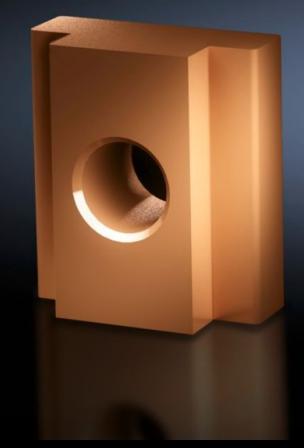

## SV 9640.980 - Sliding block for Maxi-PLS busbars

For sliding into the Maxi-PLS busbar section at the sides.

#### **Features**

| Model No.                    | SV 9640.980                                                                                                                                                             |
|------------------------------|-------------------------------------------------------------------------------------------------------------------------------------------------------------------------|
| Product description          | For attaching flat copper bars and connection components to Maxi-<br>PLS busbars. For sliding into the busbar section at the side and<br>tightening the threaded bolts. |
| Material                     | Sliding block: Copper alloy                                                                                                                                             |
| Length                       | 25 mm                                                                                                                                                                   |
| To fit busbars               | Maxi-PLS 45 S/45                                                                                                                                                        |
| Dimensions                   | Thread: M10                                                                                                                                                             |
| Packs of                     | 15 pc(s).                                                                                                                                                               |
| Net weight                   | 0.285                                                                                                                                                                   |
| Gross weight                 | 0.333                                                                                                                                                                   |
| Copper weight (kg per piece) | 0.02                                                                                                                                                                    |
| Customs tariff number        | 74198090                                                                                                                                                                |
| EAN                          | 4028177238824                                                                                                                                                           |
| ETIM 9                       | EC002270                                                                                                                                                                |
| ECLASS 8.0                   | 27400613                                                                                                                                                                |