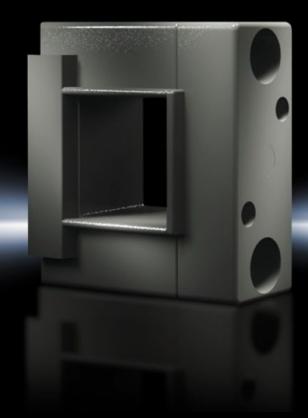

# SV 9649.000 - Busbar support

For the attachment of Maxi-PLS busbars by inserting into the supports, 2-part.

#### **Features**

| SV 9649.000         |
|---------------------|
| Polyamide           |
| Similar to RAL 9011 |
| Maxi-PLS 1600       |
| Maxi-PLS 2000       |
| 1 pc(s).            |
| 0.378               |
| 0.42                |
| 85469010            |
| 4028177400764       |
| EC001166            |
| 27400613            |
|                     |