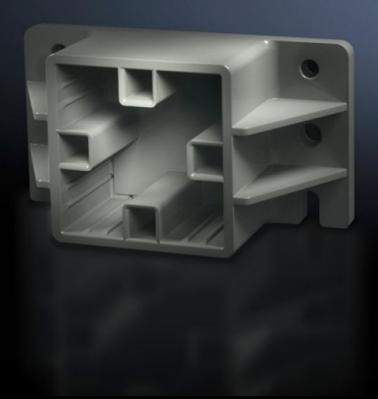

# SV 9649.010 - End supports for Maxi-PLS busbars

For attaching Maxi-PLS busbars on the sides by insertion into the supports.

#### **Features**

| Model No.             | SV 9649.010                                                                                                                         |
|-----------------------|-------------------------------------------------------------------------------------------------------------------------------------|
| Product description   | For attaching Maxi-PLS busbars when used as a cable connection system. The stepped configuration ensures simple cable installation. |
| Material              | Polyamide Fire protection corresponding to UL 94-V0                                                                                 |
| Colour                | Similar to RAL 9011                                                                                                                 |
| Supply includes       | Assembly parts                                                                                                                      |
| To fit busbars        | Maxi-PLS 45 S<br>Maxi-PLS 45                                                                                                        |
| Packs of              | 2 pc(s).                                                                                                                            |
| Net weight            | 0.23                                                                                                                                |
| Gross weight          | 0.284                                                                                                                               |
| Customs tariff number | 39269097                                                                                                                            |
| EAN                   | 4028177400863                                                                                                                       |
| ETIM 9                | EC001166                                                                                                                            |
| ECLASS 8.0            | 27400607                                                                                                                            |
|                       |                                                                                                                                     |