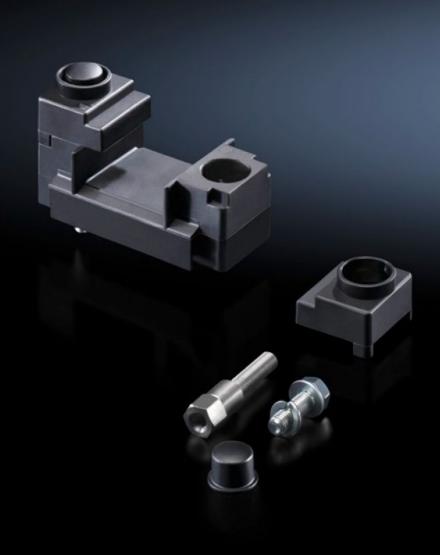

## SV 9649.160 - Busbar support, suitable for top mounting

For the attachment of Maxi-PLS busbars, by inserting into the supports, not suitable for top-mounting.

#### **Features**

| Model No.             | SV 9649.160                    |
|-----------------------|--------------------------------|
| Material              | Polyamide                      |
| Colour                | Similar to RAL 9011            |
| To fit busbars        | Maxi-PLS 1600<br>Maxi-PLS 2000 |
| Packs of              | 1 pc(s).                       |
| Net weight            | 0.27                           |
| Gross weight          | 0.278                          |
| Customs tariff number | 85469010                       |
| EAN                   | 4028177643093                  |
| ETIM 9                | EC002525                       |
| ECLASS 8.0            | 27400613                       |