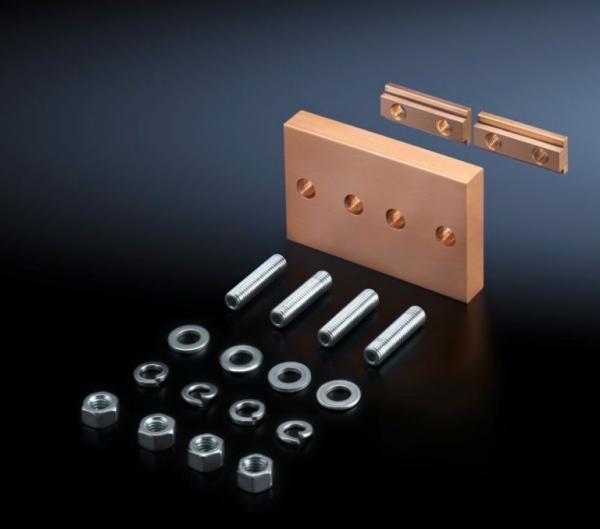

# SV 9650.191 - Longitudinal connector E-Cu

For simple baying connection of Maxi-PLS busbars.

#### **Features**

| SV 9650.191                                                 |
|-------------------------------------------------------------|
| For simple baying connection of Maxi-PLS busbars            |
| E-Cu                                                        |
| Longitudinal connectors Sliding blocks Bolts Assembly parts |
| Maxi-PLS 60                                                 |
| 1 pc(s).                                                    |
| 2.21                                                        |
| 2.221                                                       |
| 1.87                                                        |
| 74198090                                                    |
| 4028177643048                                               |
| EC002525                                                    |
| 27400613                                                    |
|                                                             |