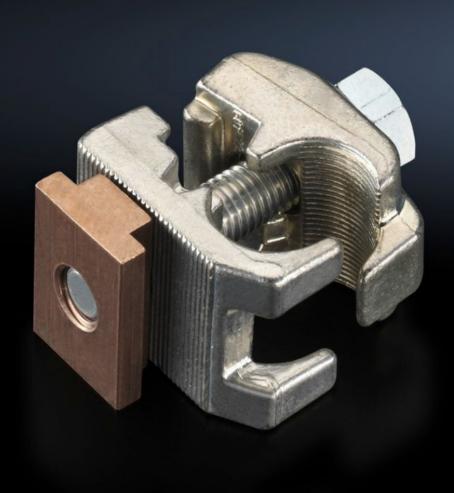

# SV 9650.325 - Connection clamp for round conductors

For the connection of round conductors.

#### **Features**

| Model No.                      | SV 9650.325                                                                                       |
|--------------------------------|---------------------------------------------------------------------------------------------------|
| Product description            | For the connection of round conductors.                                                           |
| Material                       | Connection clamp: Brass, tin-plated Terminal stud: Steel, zinc-plated Sliding block: Copper alloy |
| Supply includes                | Connection clamp Terminal studs Sliding block Assembly parts                                      |
| To fit busbars                 | Maxi-PLS 60                                                                                       |
| Connection of round conductors | 95 - 300 mm²                                                                                      |
| Packs of                       | 1 pc(s).                                                                                          |
| Net weight                     | 0.4                                                                                               |
| Gross weight                   | 0.428                                                                                             |
| Customs tariff number          | 85369010                                                                                          |
| EAN                            | 4028177580633                                                                                     |
| ETIM 9                         | EC000001                                                                                          |
| ECLASS 8.0                     | 27141146                                                                                          |