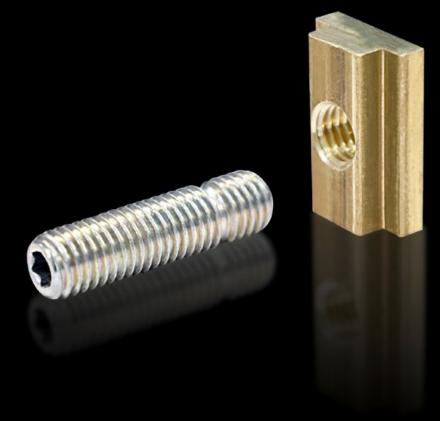

### SV 9650.370 - Terminal studs for Maxi-PLS

For connecting cables with ring terminals

#### **Features**

| Model No.             | SV 9650.370                                |
|-----------------------|--------------------------------------------|
| Product description   | For connecting cables with ring terminals. |
| Material              | Terminal stud: Steel, zinc-plated          |
|                       | Sliding block: Copper alloy                |
| Supply includes       | Terminal studs                             |
|                       | Sliding blocks                             |
|                       | Assembly parts                             |
| To fit busbars        | Maxi-PLS 60                                |
| Dimensions            | Thread: M12                                |
|                       | Thread length: 32 mm                       |
| Packs of              | 3 pc(s).                                   |
| Net weight            | 0.3                                        |
| Gross weight          | 0.347                                      |
| Customs tariff number | 73181535                                   |
| EAN                   | 4028177239548                              |
| ETIM 9                | EC002498                                   |
| ECLASS 8.0            | 27379201                                   |
|                       |                                            |