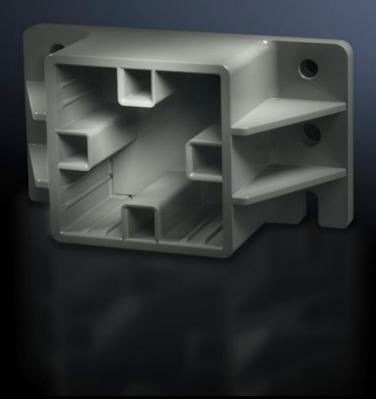

## SV 9659.010 - End supports for Maxi-PLS busbars

For attaching Maxi-PLS busbars on the sides by insertion into the supports.

#### **Features**

| Model No.             | SV 9659.010                                                                                                                         |
|-----------------------|-------------------------------------------------------------------------------------------------------------------------------------|
| Product description   | For attaching Maxi-PLS busbars when used as a cable connection system. The stepped configuration ensures simple cable installation. |
| Material              | Polyamide Fire protection corresponding to UL 94-V0                                                                                 |
| Colour                | Similar to RAL 9011                                                                                                                 |
| Supply includes       | Assembly parts                                                                                                                      |
| To fit busbars        | Maxi-PLS 60                                                                                                                         |
| Packs of              | 2 pc(s).                                                                                                                            |
| Net weight            | 0.4                                                                                                                                 |
| Gross weight          | 0.42                                                                                                                                |
| Customs tariff number | 39269097                                                                                                                            |
| EAN                   | 4028177400870                                                                                                                       |
| ETIM 9                | EC001166                                                                                                                            |
| ECLASS 8.0            | 27400607                                                                                                                            |