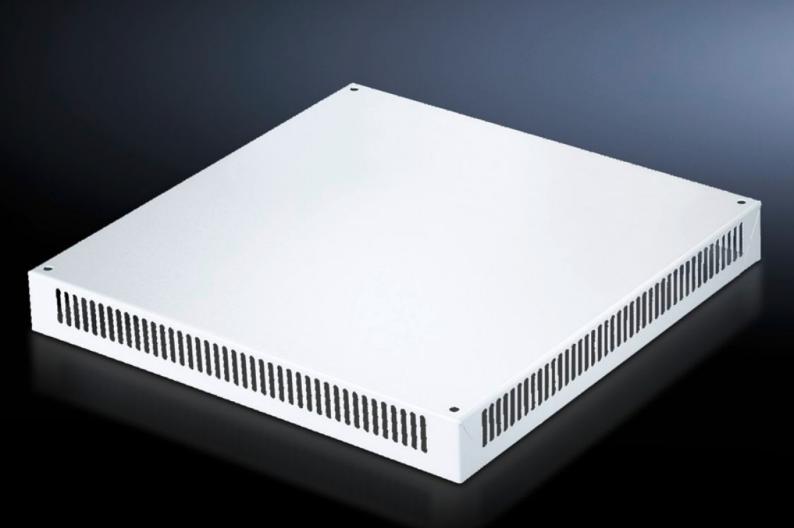

## SV 9659.535 Roof plate IP 2X with ventilation hole

State: 21/06/2025 (Source: rittal.com/uk-en)

## SV 9659.535 - Roof plate IP 2X with ventilation hole for TS

For enclosures without roof plate and in exchange for the standard roof in other TS enclosures.

## **Features**

| Model No.             | SV 9659.535                                                                                     |
|-----------------------|-------------------------------------------------------------------------------------------------|
| Applications          | For enclosures without roof plate and in exchange for the standard roof in other TS enclosures. |
| Material              | Sheet steel, 1.5 mm                                                                             |
| Surface finish        | Textured paint                                                                                  |
| Colour                | RAL 7035                                                                                        |
| Supply includes       | Assembly parts                                                                                  |
| Build-up height       | 72 mm                                                                                           |
| To fit                | Width: = 800 mm<br>Depth: = 800 mm                                                              |
| Packs of              | 1 pc(s).                                                                                        |
| Net weight            | 9.828                                                                                           |
| Gross weight          | 10.62                                                                                           |
| Customs tariff number | 73269098                                                                                        |
| EAN                   | 4028177465114                                                                                   |
| ETIM 9                | EC000744                                                                                        |
| ECLASS 8.0            | 27182405                                                                                        |
|                       |                                                                                                 |