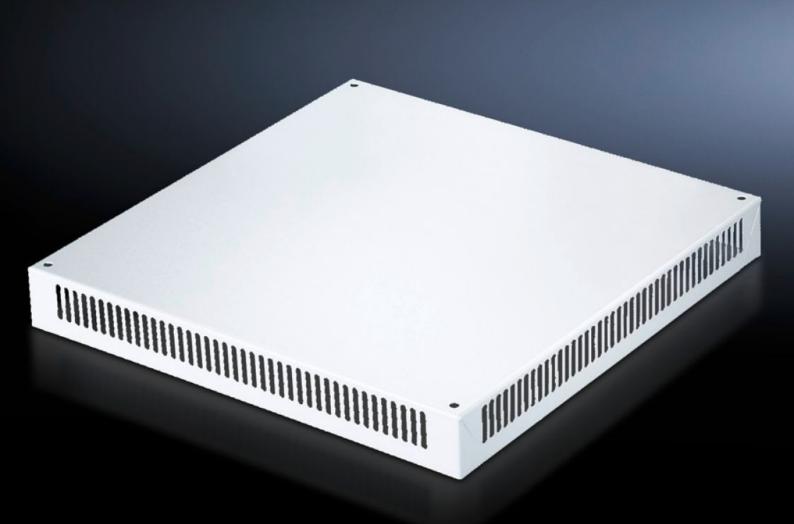

## SV 9659.555 Roof plate IP 2X with ventilation hole

State: 2/08/2025 (Source: rittal.com/uk-en)

## SV 9659.555 - Roof plate IP 2X with ventilation hole for TS

For enclosures without roof plate and in exchange for the standard roof in other TS enclosures.

## **Features**

| Model No.             | SV 9659.555                                                                                     |
|-----------------------|-------------------------------------------------------------------------------------------------|
| Applications          | For enclosures without roof plate and in exchange for the standard roof in other TS enclosures. |
| Material              | Sheet steel, 1.5 mm                                                                             |
| Surface finish        | Textured paint                                                                                  |
| Colour                | RAL 7035                                                                                        |
| Supply includes       | Assembly parts                                                                                  |
| Build-up height       | 72 mm                                                                                           |
| To fit                | Width: = 1,200 mm<br>Depth: = 800 mm                                                            |
| Packs of              | 1 pc(s).                                                                                        |
| Net weight            | 14.75                                                                                           |
| Gross weight          | 15.01                                                                                           |
| Customs tariff number | 73269098                                                                                        |
| EAN                   | 4028177465138                                                                                   |
| ETIM 9                | EC002525                                                                                        |
| ECLASS 8.0            | 27182405                                                                                        |
|                       |                                                                                                 |