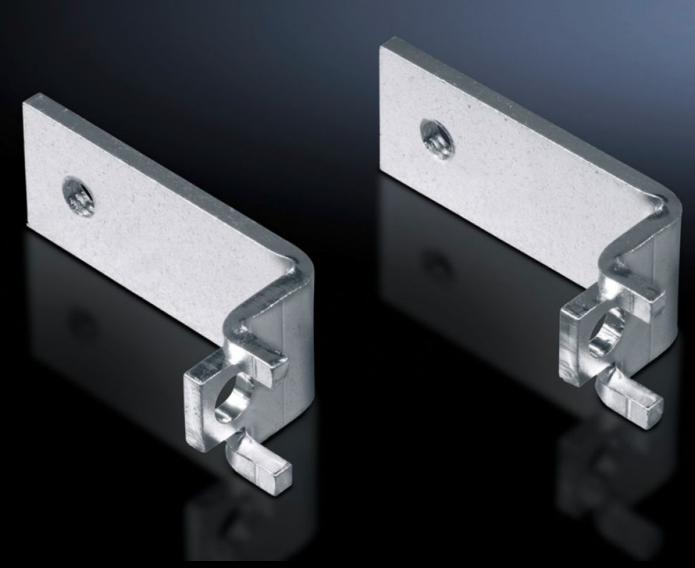

## SV 9660.090 - Mounting bracket for contact hazard protection cover

For the attachment of contact hazard protection covers.

## **Features**

| Model No.                     | SV 9660.090                                                                                                    |
|-------------------------------|----------------------------------------------------------------------------------------------------------------|
| Product description           | For the attachment of contact hazard protection covers. Tapped hole M6.                                        |
| Material                      | Sheet steel                                                                                                    |
| Surface finish                | Zinc-plated                                                                                                    |
| Supply includes               | Assembly screws                                                                                                |
| Assembly instruction          | The mounting bracket is fitted to the enclosure frame.                                                         |
| Packs of                      | 24 pc(s).                                                                                                      |
| Net weight                    | 0.864                                                                                                          |
| Gross weight                  | 0.97                                                                                                           |
| PCF per pack (cradle-to-gate) | 3.7 kg CO2 eq (Cat B)                                                                                          |
| Note on PCF category          | Category B: PCF value (cradle-to-gate) based on the product weight, approximately calculated and self-declared |
| Customs tariff number         | 73182900                                                                                                       |
| EAN                           | 4028177448322                                                                                                  |
| ETIM 9                        | EC002620                                                                                                       |
| ECLASS 8.0                    | 27400613                                                                                                       |
|                               |                                                                                                                |