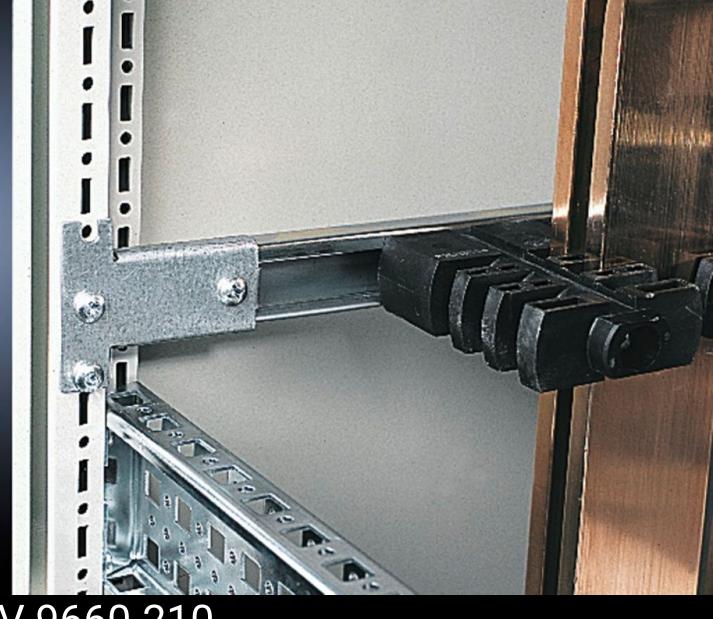

## SV 9660.210 - C rails for stacking insulator

For attaching cables and lines and for mounting stacking insulators.

## **Features**

| Model No.             | SV 9660.210                                                          |
|-----------------------|----------------------------------------------------------------------|
| Product description   | For attaching cables and lines and for mounting stacking insulators. |
| Material              | Sheet steel                                                          |
| Supply includes       | 4 C rails                                                            |
|                       | 8 brackets                                                           |
|                       | Assembly parts                                                       |
| To fit                | Enclosure type: TS                                                   |
|                       | SE                                                                   |
|                       | Width: = 600 mm                                                      |
|                       | Depth: = 600 mm                                                      |
| Packs of              | 4 pc(s).                                                             |
| Net weight            | 2.148                                                                |
| Gross weight          | 2.348                                                                |
| Customs tariff number | 73269098                                                             |
| EAN                   | 4028177296473                                                        |
| ETIM 9                | EC002525                                                             |
| ECLASS 8.0            | 27400501                                                             |