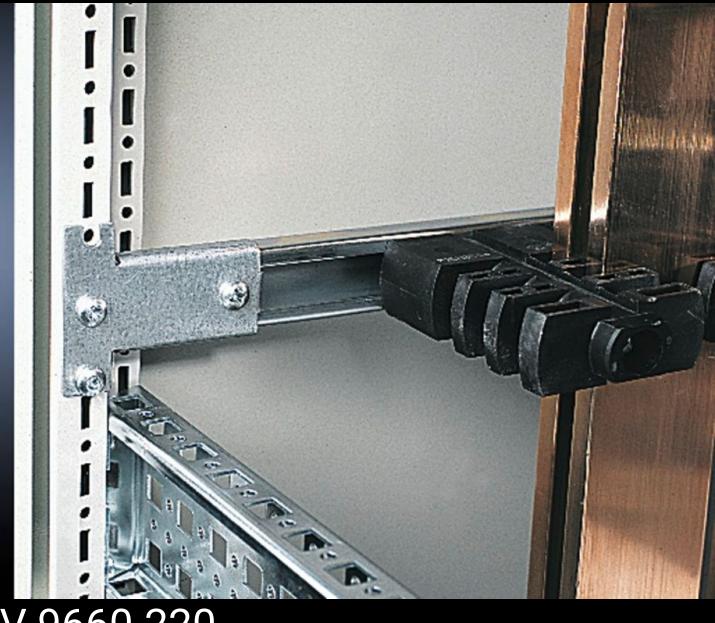

## SV 9660.220 - C rails for stacking insulator

For attaching cables and lines and for mounting stacking insulators.

## **Features**

| Model No.             | SV 9660.220                                                          |
|-----------------------|----------------------------------------------------------------------|
| Product description   | For attaching cables and lines and for mounting stacking insulators. |
| Material              | Sheet steel                                                          |
| Supply includes       | 4 C rails                                                            |
|                       | 8 brackets                                                           |
|                       | Assembly parts                                                       |
| To fit                | Enclosure type: TS                                                   |
|                       | SE                                                                   |
|                       | Width: = 800 mm                                                      |
|                       | Depth: = 800 mm                                                      |
| Packs of              | 4 pc(s).                                                             |
| Net weight            | 2.756                                                                |
| Gross weight          | 2.957                                                                |
| Customs tariff number | 73269098                                                             |
| EAN                   | 4028177296466                                                        |
| ETIM 9                | EC002525                                                             |
| ECLASS 8.0            | 27400501                                                             |