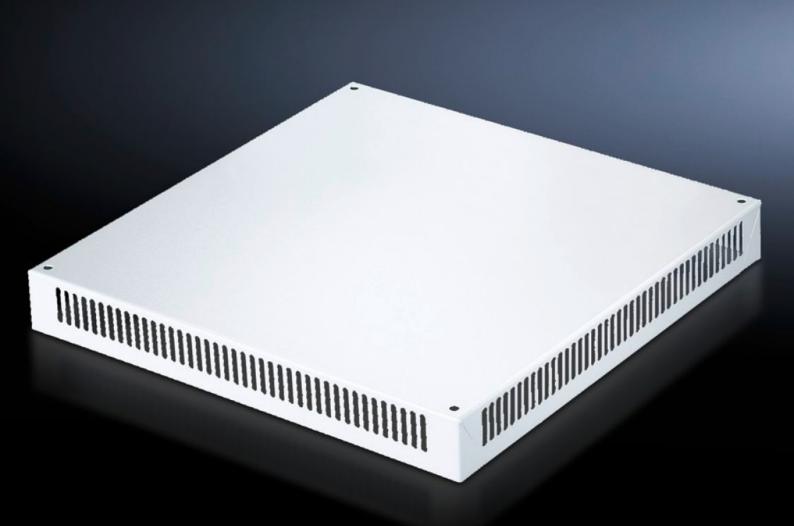

## SV 9660.255 Roof plate IP 2X with ventilation hole

State: 24/08/2025 (Source: rittal.com/uk-en)

## SV 9660.255 - Roof plate IP 2X with ventilation hole for TS

For enclosures without roof plate and in exchange for the standard roof in other TS enclosures.

## **Features**

| Model No.             | SV 9660.255                                                                                     |
|-----------------------|-------------------------------------------------------------------------------------------------|
| Applications          | For enclosures without roof plate and in exchange for the standard roof in other TS enclosures. |
| Material              | Sheet steel, 1.5 mm                                                                             |
| Surface finish        | Textured paint                                                                                  |
| Colour                | RAL 7035                                                                                        |
| Supply includes       | Assembly parts                                                                                  |
| Build-up height       | 72 mm                                                                                           |
| To fit                | Width: = 1,000 mm<br>Depth: = 600 mm                                                            |
| Packs of              | 1 pc(s).                                                                                        |
| Net weight            | 9.434                                                                                           |
| Gross weight          | 9.931                                                                                           |
| Customs tariff number | 94039910                                                                                        |
| EAN                   | 4028177464964                                                                                   |
| ETIM 9                | EC000744                                                                                        |
| ECLASS 8.0            | 27182405                                                                                        |
|                       |                                                                                                 |