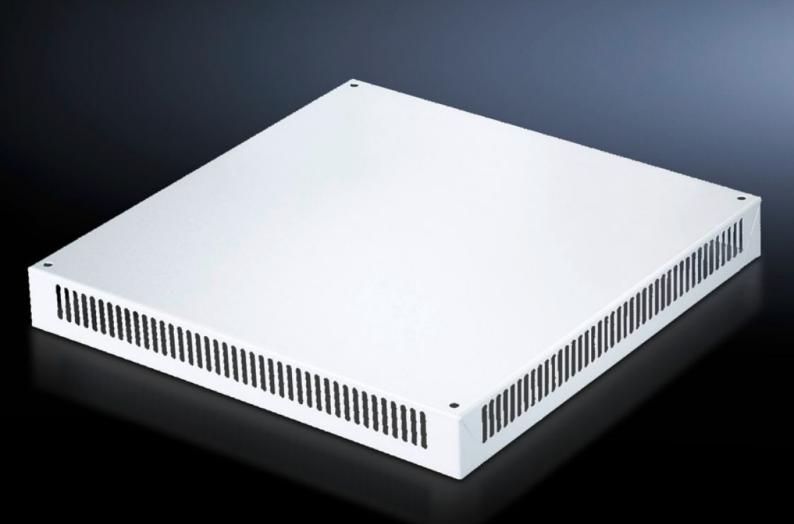

## SV 9660.265 Roof plate IP 2X with ventilation hole

State: 21/05/2024 (Source: rittal.com/uk-en)

## SV 9660.265 - Roof plate IP 2X with ventilation hole for TS

For enclosures without roof plate and in exchange for the standard roof in other TS enclosures.

## **Features**

| Model No.             | SV 9660.265                                                                                     |
|-----------------------|-------------------------------------------------------------------------------------------------|
| Applications          | For enclosures without roof plate and in exchange for the standard roof in other TS enclosures. |
| Material              | Sheet steel, 1.5 mm                                                                             |
| Surface finish        | Textured paint                                                                                  |
| Colour                | RAL 7035                                                                                        |
| Supply includes       | Assembly parts                                                                                  |
| Build-up height       | 72 mm                                                                                           |
| To fit                | Width: = 1,200 mm<br>Depth: = 600 mm                                                            |
| Packs of              | 1 pc(s).                                                                                        |
| Weight/pack           | 12 kg                                                                                           |
| Customs tariff number | 94039910                                                                                        |
| EAN                   | 4028177464971                                                                                   |
| ETIM 7.0              | EC000744                                                                                        |
| ECLASS 8.0            | 27182405                                                                                        |