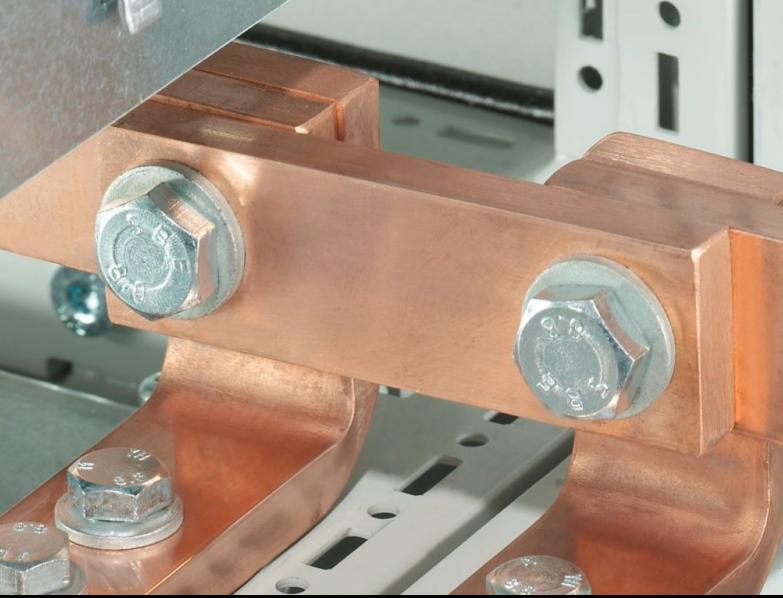

### SV 9661.150 - Baying bracket E-Cu

The PE/PEN combination, comprising busbars, combination angles and baying brackets, supports type-tested configurations to IEC 61 439-1.

#### Features

| Model No.                    | SV 9661.150                                                                                                   |
|------------------------------|---------------------------------------------------------------------------------------------------------------|
| Product description          | For connecting rectangular busbars from enclosure to enclosure ir conjunction with PE/PEN combination angles. |
| Material                     | E-Cu                                                                                                          |
| To fit busbars               | Busbar E-Cu with integral punchings                                                                           |
| Dimensions                   | Length: 88 mm                                                                                                 |
| To fit busbars               | Width: 80<br>Height: 10 mm                                                                                    |
| Packs of                     | 4 pc(s).                                                                                                      |
| Net weight                   | 2.6                                                                                                           |
| Gross weight                 | 3.08                                                                                                          |
| Copper weight (kg per piece) | 0.52                                                                                                          |
| Customs tariff number        | 74198090                                                                                                      |
| EAN                          | 4028177494701                                                                                                 |
| ETIM 9                       | EC002270                                                                                                      |
| ECLASS 8.0                   | 27409221                                                                                                      |
|                              |                                                                                                               |