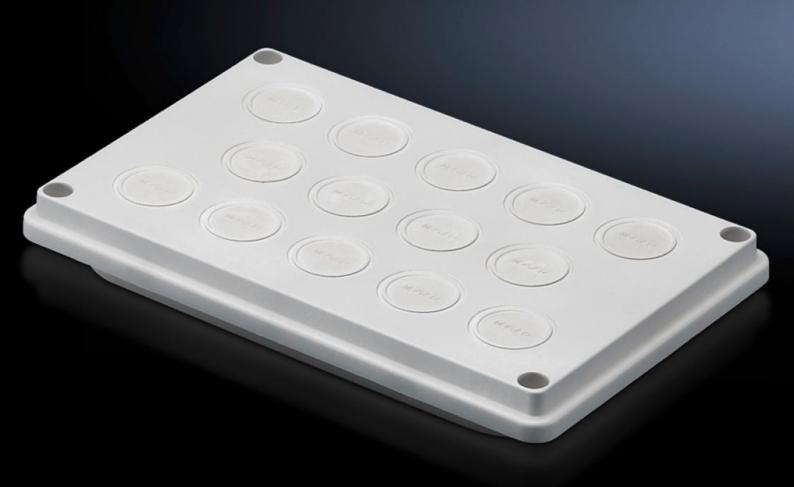

# SV 9665.750 - Cable entry gland for roof plate

Cable entry glands for roof plates, with metric knockouts, sealing membranes, entry glands, or sealed.

#### **Features**

| Model No.                            | SV 9665.750                                      |
|--------------------------------------|--------------------------------------------------|
| Design                               | 14 x M25/32                                      |
| Product description                  | For simple, secure cable entry in the roof zone. |
| Material                             | Insulating material                              |
| Colour                               | RAL 7035                                         |
| Supply includes                      | Seal included                                    |
| No. of metric knockouts              | 14 x M25/M32                                     |
| Dimensions                           | Width: 250 mm<br>Depth: 160 mm                   |
| IP protection category to IEC 60 529 | IP 55                                            |
| Packs of                             | 1 pc(s).                                         |
| Net weight                           | 0.25                                             |
| Gross weight                         | 0.279                                            |
| Customs tariff number                | 39269097                                         |
| EAN                                  | 4028177382442                                    |
| ETIM 9                               | EC000211                                         |
|                                      |                                                  |