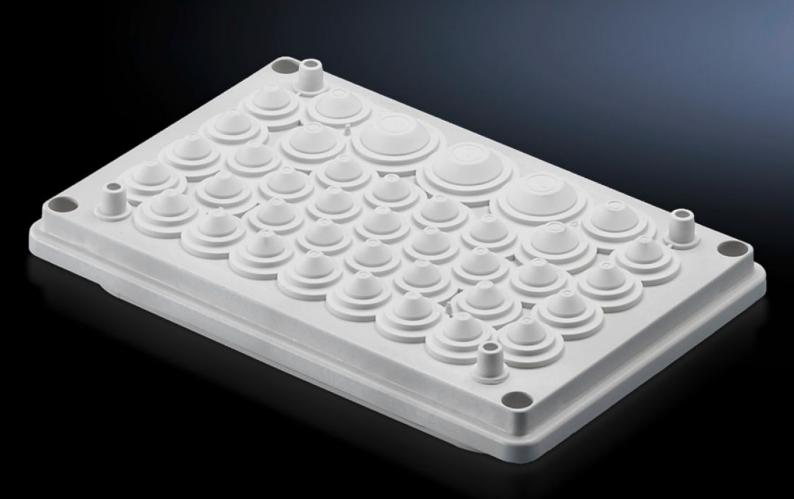

## SV 9665.770 - Cable entry gland for roof plate

Cable entry glands for roof plates, with metric knockouts, sealing membranes, entry glands, or sealed.

## **Features**

| Model No.                            | SV 9665.770                                                                 |
|--------------------------------------|-----------------------------------------------------------------------------|
| Design                               | with sealing membranes 32 x Ø 7 – 16 mm, 4 x Ø 10 – 20 mm, 3 x Ø 14 – 26 mm |
| Product description                  | For simple, secure cable entry in the roof zone.                            |
| Material                             | Insulating material                                                         |
| Colour                               | RAL 7035                                                                    |
| Supply includes                      | Seal included                                                               |
| Dimensions                           | Width: 250 mm<br>Depth: 160 mm                                              |
| IP protection category to IEC 60 529 | IP 55                                                                       |
| Packs of                             | 1 pc(s).                                                                    |
| Net weight                           | 0.3                                                                         |
| Gross weight                         | 0.341                                                                       |
| Customs tariff number                | 39269097                                                                    |
| EAN                                  | 4028177382466                                                               |
| ETIM 9                               | EC000211                                                                    |
| ECLASS 8.0                           | 27142421                                                                    |