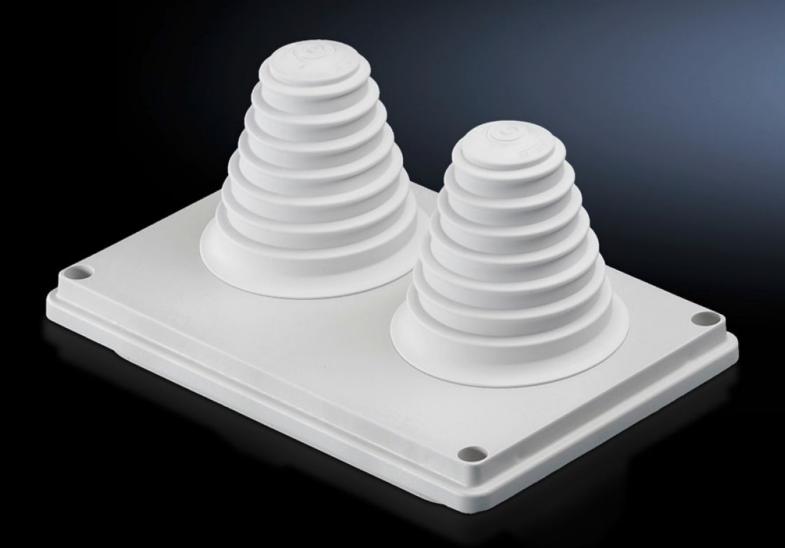

## SV 9665.780 - Cable entry gland for roof plate

Cable entry glands for roof plates, with metric knockouts, sealing membranes, entry glands, or sealed.

## **Features**

| Model No.                            | SV 9665.780                                      |
|--------------------------------------|--------------------------------------------------|
| Design                               | with entry fittings up to Ø 66 mm                |
| Product description                  | For simple, secure cable entry in the roof zone. |
| Material                             | Insulating material                              |
| Colour                               | RAL 7035                                         |
| Supply includes                      | Seal included                                    |
| Dimensions                           | Width: 250 mm<br>Depth: 160 mm                   |
| IP protection category to IEC 60 529 | IP 55                                            |
| Packs of                             | 1 pc(s).                                         |
| Net weight                           | 0.38                                             |
| Gross weight                         | 0.39                                             |
| Customs tariff number                | 39269097                                         |
| EAN                                  | 4028177382473                                    |
| ETIM 9                               | EC000211                                         |
| ECLASS 8.0                           | 27142421                                         |