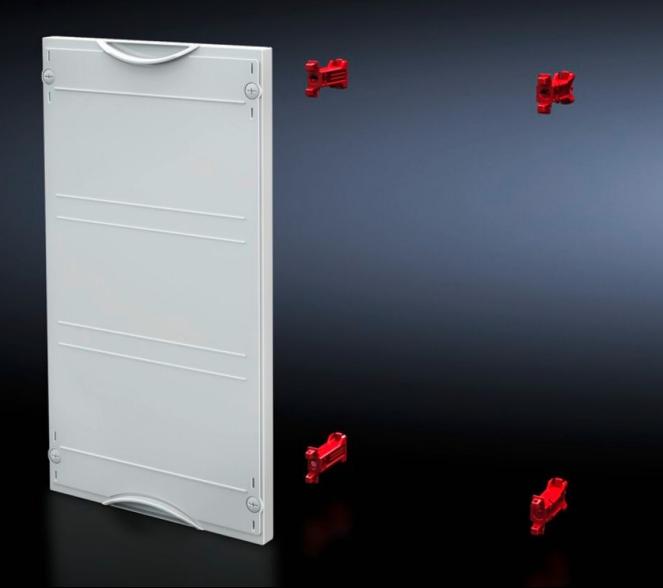

## SV 9666.010 - Contact hazard protection module

For covering free installation areas. Cover is prepared for a lead seal.

## Features

| Model No.             | SV 9666.010                                                              |
|-----------------------|--------------------------------------------------------------------------|
| Product description   | For covering free installation areas. Cover is prepared for a lead seal. |
| Material              | Cover: Polystyrene                                                       |
| Colour                | RAL 7035                                                                 |
| Supply includes       | Assembly parts                                                           |
| Dimensions            | Width: 250 mm<br>Height: 300 mm                                          |
| Size                  | Width units (WU) @ 250 mm: 1<br>Height units (U) @ 150 mm: 2             |
| Packs of              | 1 pc(s).                                                                 |
| Net weight            | 0.51                                                                     |
| Gross weight          | 0.539                                                                    |
| Customs tariff number | 94039910                                                                 |
| EAN                   | 4028177675919                                                            |
| ETIM 9                | EC000775                                                                 |
| ECLASS 8.0            | 27142414                                                                 |