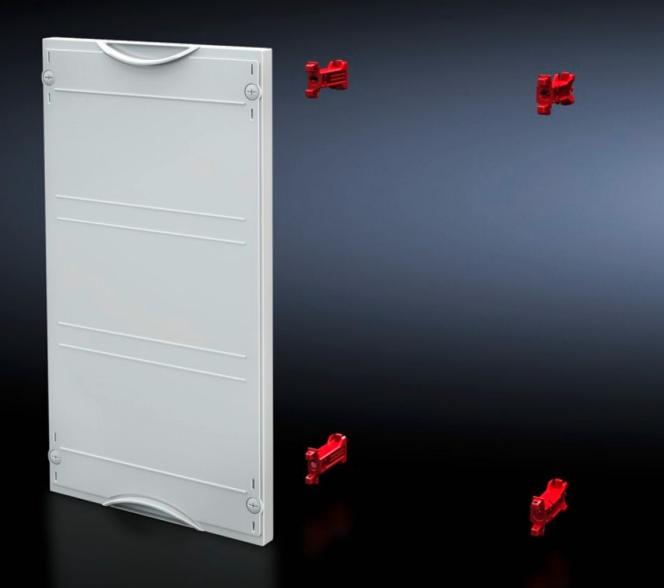

## SV 9666.030 - Contact hazard protection module

For covering free installation areas. Cover is prepared for a lead seal.

## Features

| Model No.             | SV 9666.030                                                              |
|-----------------------|--------------------------------------------------------------------------|
| Product description   | For covering free installation areas. Cover is prepared for a lead seal. |
| Material              | Cover: Polystyrene                                                       |
| Colour                | RAL 7035                                                                 |
| Supply includes       | Assembly parts                                                           |
| Dimensions            | Width: 250 mm<br>Height: 600 mm                                          |
| Size                  | Width units (WU) @ 250 mm: 1<br>Height units (U) @ 150 mm: 4             |
| Packs of              | 1 pc(s).                                                                 |
| Net weight            | 0.81                                                                     |
| Gross weight          | 0.84                                                                     |
| Customs tariff number | 94039910                                                                 |
| EAN                   | 4028177675940                                                            |
| ETIM 9                | EC000775                                                                 |
| ECLASS 8.0            | 27142414                                                                 |