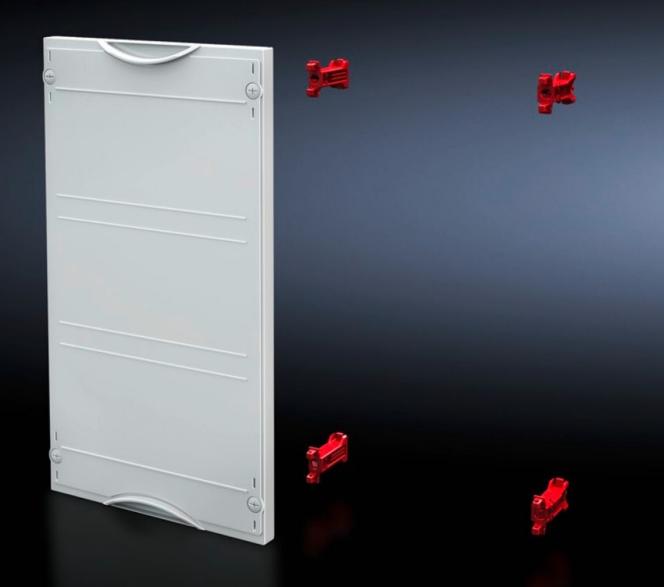

## SV 9666.060 - Contact hazard protection module

For covering free installation areas. Cover is prepared for a lead seal.

## Features

| Model No.             | SV 9666.060                                                              |
|-----------------------|--------------------------------------------------------------------------|
| Product description   | For covering free installation areas. Cover is prepared for a lead seal. |
| Material              | Cover: Polystyrene                                                       |
| Colour                | RAL 7035                                                                 |
| Supply includes       | Assembly parts                                                           |
| Dimensions            | Width: 500 mm<br>Height: 450 mm                                          |
| Size                  | Width units (WU) @ 250 mm: 2<br>Height units (U) @ 150 mm: 3             |
| Packs of              | 1 pc(s).                                                                 |
| Net weight            | 1.25                                                                     |
| Gross weight          | 1.26                                                                     |
| Customs tariff number | 94039910                                                                 |
| EAN                   | 4028177675988                                                            |
| ETIM 9                | EC000775                                                                 |
| ECLASS 8.0            | 27142414                                                                 |