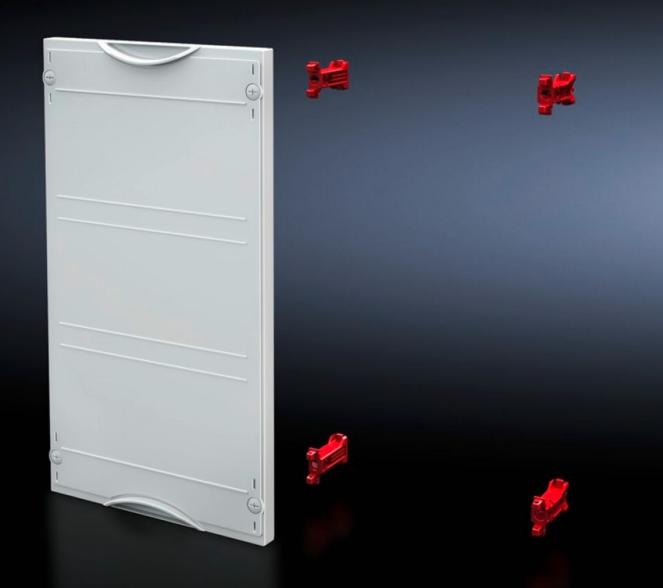

## SV 9666.070 - Contact hazard protection module

For covering free installation areas. Cover is prepared for a lead seal.

## Features

| Model No.             | SV 9666.070                                                              |
|-----------------------|--------------------------------------------------------------------------|
| Product description   | For covering free installation areas. Cover is prepared for a lead seal. |
| Material              | Cover: Polystyrene                                                       |
| Colour                | RAL 7035                                                                 |
| Supply includes       | Assembly parts                                                           |
| Dimensions            | Width: 500 mm<br>Height: 600 mm                                          |
| Size                  | Width units (WU) @ 250 mm: 2<br>Height units (U) @ 150 mm: 4             |
| Packs of              | 1 pc(s).                                                                 |
| Net weight            | 1.93                                                                     |
| Gross weight          | 1.94                                                                     |
| Customs tariff number | 94039910                                                                 |
| EAN                   | 4028177676008                                                            |
| ETIM 9                | EC000775                                                                 |
| ECLASS 8.0            | 27142414                                                                 |