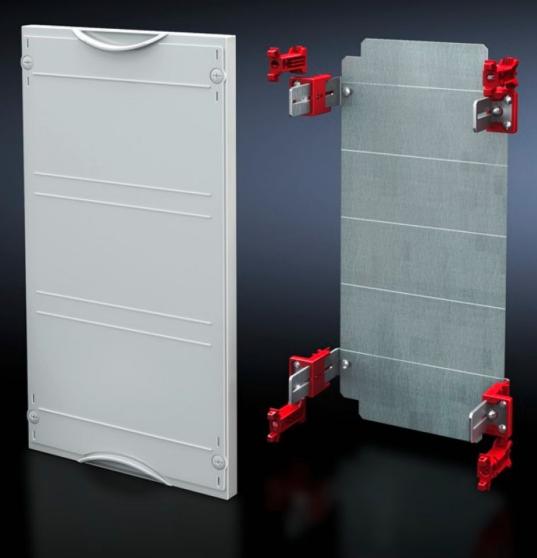

## SV 9666.080 - Mounting plate module

With mounting plate. Cover is prepared for a lead seal.

## Features

| Model No.                            | SV 9666.080                                                                  |
|--------------------------------------|------------------------------------------------------------------------------|
| Product description                  | Possible installation depth 105 - 140 mm. Cover is prepared for a lead seal. |
| Material                             | Cover: Polystyrene<br>Mounting plate: Sheet steel, zinc-plated               |
| Colour                               | RAL 7035                                                                     |
| Supply includes                      | Assembly parts                                                               |
| Dimensions                           | Width: 250 mm<br>Height: 150 mm                                              |
| Size                                 | Width units (WU) @ 250 mm: 1<br>Height units (U) @ 150 mm: 1                 |
| Dimensions mounting plate (W x<br>H) | 188 mm x 116 mm                                                              |
| Packs of                             | 1 pc(s).                                                                     |
| Net weight                           | 0.8                                                                          |
| Gross weight                         | 0.802                                                                        |
| Customs tariff number                | 94039910                                                                     |
| EAN                                  | 4028177676022                                                                |
| ETIM 9                               | EC001893                                                                     |
| ECLASS 8.0                           | 27400608                                                                     |
|                                      |                                                                              |