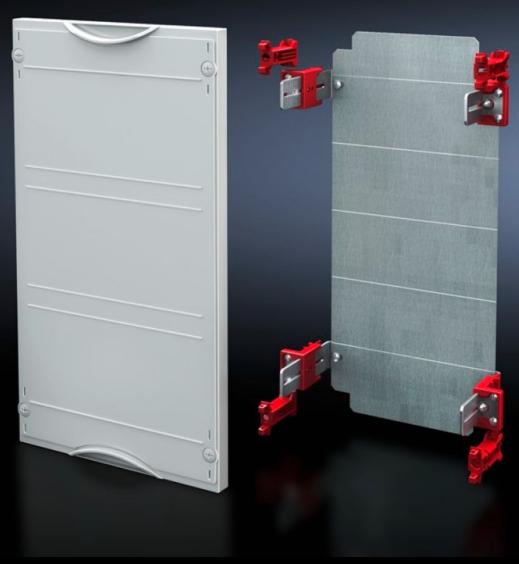

## SV 9666.090 - Mounting plate module

With mounting plate. Cover is prepared for a lead seal.

#### **Features**

| Model No.                         | SV 9666.090                                                                  |
|-----------------------------------|------------------------------------------------------------------------------|
| Product description               | Possible installation depth 105 - 140 mm. Cover is prepared for a lead seal. |
| Material                          | Cover: Polystyrene<br>Mounting plate: Sheet steel, zinc-plated               |
| Colour                            | RAL 7035                                                                     |
| Supply includes                   | Assembly parts                                                               |
| Dimensions                        | Width: 250 mm<br>Height: 300 mm                                              |
| Size                              | Width units (WU) @ 250 mm: 1<br>Height units (U) @ 150 mm: 2                 |
| Dimensions mounting plate (W x H) | 188 mm x 266 mm                                                              |
| Packs of                          | 1 pc(s).                                                                     |
| Net weight                        | 1.67                                                                         |
| Gross weight                      | 1.72                                                                         |
| Customs tariff number             | 94039910                                                                     |
| EAN                               | 4028177676039                                                                |
| ETIM 9                            | EC001893                                                                     |
| ECLASS 8.0                        | 27400608                                                                     |