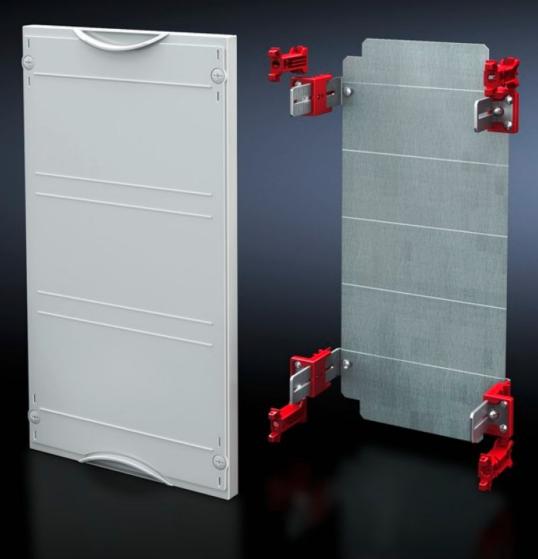

## SV 9666.100 - Mounting plate module

With mounting plate. Cover is prepared for a lead seal.

## Features

| Model No.                            | SV 9666.100                                                                  |
|--------------------------------------|------------------------------------------------------------------------------|
| Product description                  | Possible installation depth 105 - 140 mm. Cover is prepared for a lead seal. |
| Material                             | Cover: Polystyrene<br>Mounting plate: Sheet steel, zinc-plated               |
| Colour                               | RAL 7035                                                                     |
| Supply includes                      | Assembly parts                                                               |
| Dimensions                           | Width: 250 mm<br>Height: 450 mm                                              |
| Size                                 | Width units (WU) @ 250 mm: 1<br>Height units (U) @ 150 mm: 3                 |
| Dimensions mounting plate (W x<br>H) | 188 mm x 416 mm                                                              |
| Packs of                             | 1 pc(s).                                                                     |
| Net weight                           | 2.17                                                                         |
| Gross weight                         | 2.185                                                                        |
| Customs tariff number                | 94039910                                                                     |
| EAN                                  | 4028177676046                                                                |
| ETIM 9                               | EC001893                                                                     |
| ECLASS 8.0                           | 27400608                                                                     |
|                                      |                                                                              |